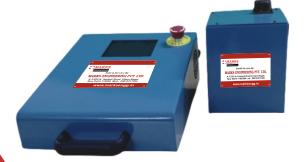

## **Integrator Dot Pin Marking System**

Highly congurable, fully programmable dot making machine for use in all industrial environments. The highest build quality and technical functionality are required for the most demanding applications.

#### **Technology**

The our Making System is the integrator Dot pin product in the our range. Fully programmable, highly congurable is able to cope with any industrial dot marking application by virtue of its robust modular construction & cast integration with any type of automation. The software ensures the system is easy to use. The modular construction ensures it is available 50x50 & 100X100 marking window.

# Single Marking System for all Requirements

High Flexibility suits most marking application from A single programmable system. Two dierent marking windows are available as standard options: 100mm x 100mm and 50mm x 50mm to ensure the Head is matched to the exact marking requirements.

#### **TechnicalSpecifications**

- Weight Marking Head = 12kg, Controller = 10kg
- Electrical Supply: 240v 50Hz. 110v 60Hz
- Marking Area: 100mmx100mm (optional 50mmx50mm)
- Memory Capacity: Up to 1350 Inscription Layouts.
- Stylus : 4mmx70mm
- Controller : Embedded LCD Type
- Keyboard : USB
- X, Y Axis Control: Stepper motor driven
  Start/Stop Box: Twin Button on manual
- Marking Formate: Dot matrix 5 x7, 7 x9, Varidot, 2D Data Matrix code