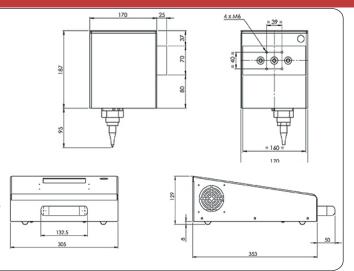

#### **TechnicalSpecifications**

- Weight Marking Head = 12kg, Controller = 10kg
- Electrical Supply: 240v 50Hz. 110v 60Hz
- Marking Area: 100mmx100mm (optional 50mmx50mm)
- Memory Capacity: Up to 1350 Inscription Layouts.
- Stylus : 4mmx70mm
- Controller : Embedded LCD Type
- Keyboard : USB
- X, Y Axis Control: Stepper motor driven
  Start/Stop Box: Twin Button on manual
- Marking Formate: Dot matrix 5 x7, 7 x9, Varidot, 2D Data Matrix code