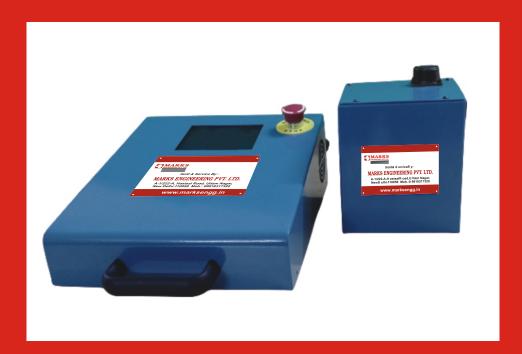

## **Integrator Dot Pin Marking System**

Highly congurable, fully programmable dot making machine for use in all industrial environments. The highest build quality and technical functionality are required for the most demanding applications.

#### **Technology**

The our Making System is the integrator Dot pin product in the our range. Fully programmable, highly congurable is able to cope with any industrial dot marking application by virtue of its robust modular construction & cast integration with any type of automation. The software ensures the system is easy to use. The modular construction ensures it is available 50x50 & 100X100 marking window.

# Single Marking System for all Requirements

High Flexibility suits most marking application from A single programmable system. Two dierent marking windows are available as standard options: 100mm x 100mm and 50mm x 50mm to ensure the Head is matched to the exact marking requirements.

#### **TechnicalSpecifications**

- Weight Marking Head = 12kg, Controller = 10kg
- Electrical Supply: 240v 50Hz. 110v 60Hz
- Marking Area: 100mmx100mm (optional 50mmx50mm)
- Memory Capacity: Up to 1350 Inscription Layouts.
- Stylus : 4mmx70mm
- Controller : Embedded LCD Type
- Keyboard : USB
- X, Y Axis Control: Stepper motor driven
  Start/Stop Box: Twin Button on manual
- Marking Formate: Dot matrix 5 x7, 7 x9, Varidot, 2D Data Matrix code